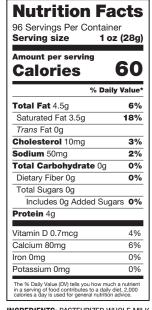

#### Braid in Water Food Service Tub

| <b>Nutrition Facts</b><br>96 Servings Per Container<br>Serving size 1 Slice/1 oz (28g)                                                                  |           |
|---------------------------------------------------------------------------------------------------------------------------------------------------------|-----------|
| Amount per serving Calories 6                                                                                                                           | 60        |
| % Daily V                                                                                                                                               |           |
| Total Fat 4.5g           Saturated Fat 3.5g                                                                                                             | 6%<br>18% |
| Trans Fat 0g Cholesterol 10mg                                                                                                                           | 3%        |
| Sodium 50mg                                                                                                                                             | 2%        |
| Total Carbohydrate 0g<br>Dietary Fiber 0g<br>Total Sugars 0g                                                                                            | 0%<br>0%  |
| Includes 0g Added Sugars<br>Protein 4g                                                                                                                  | 0%        |
| Vitamin D 0.7mcg                                                                                                                                        | 4%        |
| Calcium 80mg                                                                                                                                            | 6%        |
| Iron 0mg<br>Potassium 0mg                                                                                                                               | 0%<br>0%  |
| The % Daily Value (DV) tells you how much a n<br>in a serving of food contributes to a daily diet.<br>calories a day is used for general nutrition advi | 2,000     |

**INGREDIENTS:** PASTEURIZED WHOLE MILK, STARTER, VEGETABLE RENNET AND SALT. **CONTAINS MILK.** 