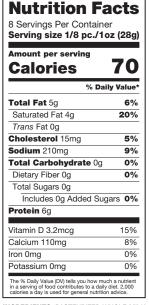

#### 1 lb. (16 oz.) Hand Wrapped Smoked

Nutrition Facts 16 Servings Per Container Serving size 1/8 pc./1oz (28g)

| % Da                  | ily Value      |
|-----------------------|----------------|
| Total Fat 5g          | 6%             |
| Saturated Fat 4g      | 20%            |
| Trans Fat 0g          |                |
| Cholesterol 15mg      | 5%             |
| Sodium 210mg          | 9%             |
| Total Carbohydrate 0g | 0%             |
| Dietary Fiber 0g      | 0%             |
| Total Sugars 0g       |                |
| Includes 0g Added Su  | gars <b>0%</b> |
| Protein 6g            |                |
| Vitamin D 3.2mcg      | 15%            |
| Calcium 110mg         | 8%             |
| Iron 0mg              | 0%             |
| Potassium 0mg         | 0%             |

**INGREDIENTS:** PASTEURIZED WHOLE MILK, STARTER, VEGETABLE RENNET, SALT AND NATURAL SMOKE. **CONTAINS MILK**.