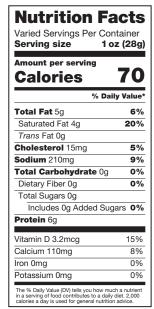

#### 3 lb. Loaf

| NutritionFaVaried Servings Per CoServing size1 c                                                                                      |                |
|---------------------------------------------------------------------------------------------------------------------------------------|----------------|
| Amount per serving<br>Calories                                                                                                        | 80             |
| % Da                                                                                                                                  | ily Value*     |
| Total Fat 5g                                                                                                                          | 6%             |
| Saturated Fat 3.5g                                                                                                                    | 18%            |
| Trans Fat 0g                                                                                                                          |                |
| Cholesterol 15mg                                                                                                                      | 5%             |
| Sodium 190mg                                                                                                                          | 8%             |
| Total Carbohydrate Og                                                                                                                 | 0%             |
| Dietary Fiber 0g                                                                                                                      | 0%             |
| Total Sugars 0g                                                                                                                       |                |
| Includes 0g Added Sug                                                                                                                 | gars <b>0%</b> |
| Protein 7g                                                                                                                            |                |
| Vitamin D 2.1mcg                                                                                                                      | 10%            |
| Calcium 140mg                                                                                                                         | 10%            |
| Iron Omg                                                                                                                              | 0%             |
| Potassium 10mg                                                                                                                        | 0%             |
| The % Daily Value (DV) tells you how mu<br>in a serving of food contributes to a daily<br>calories a day is used for general nutritio | y diet. 2,000  |

**INGREDIENTS:** PASTEURIZED WHOLE MILK, STARTER, VEGETABLE RENNET AND SALT. **CONTAINS MILK.** 

| Serving size 1                 | l oz (28g   |
|--------------------------------|-------------|
| Amount per serving<br>Calories | 80          |
| % [                            | Daily Value |
| Total Fat 5g                   | 6%          |
| Saturated Fat 3.5g             | 18%         |
| Trans Fat 0g                   |             |
| Cholesterol 15mg               | 5%          |
| Sodium 190mg                   | 8%          |
| Total Carbohydrate 0           | g 0%        |
| Dietary Fiber 0g               | 0%          |
| Total Sugars 0g                |             |
| Includes 0g Added S            | ugars 0%    |
| Protein 7g                     |             |
| Vitamin D 2.1mcg               | 10%         |
| Calcium 140mg                  | 10%         |
| Iron 0mg                       | 0%          |
| Potassium 10mg                 | 0%          |

**INGREDIENTS:** PASTEURIZED WHOLE MILK, STARTER, VEGETABLE RENNET AND SALT. **CONTAINS MILK.** 